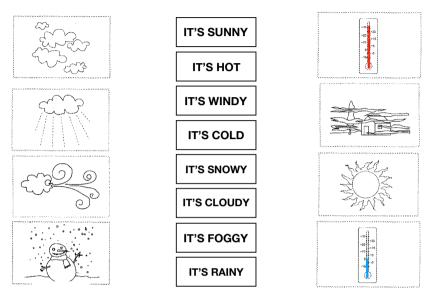

AVEN'T GOT A PRINTER, YOU CAN COPY IT ON THE COPYBOOK. ATTENZIONE! SE NON PUOI STAMPARE, RICOPIA SUL QUADERNO GLI ESERCIZI.



### March 17th 2020 is Saint Patrick's day!

Dress in green, create pots of gold, draw rainbows and...

# Listen, sing and dance! IMIMIM

- · Dance Dance Leprechaun Dance
  - https://youtu.be/KZhtsF0vczw
  - Kick up your heels (fai battere i talloni), bow (inchinati), clap, jump...
- · I'm a Little Leprechaun
  - https://youtu.be/BSJsP\_EBhR4

## Look, read, PAY ATTENTION and write.

- · To be, to have:
  - https://learningapps.org/watch?v=pj4t4jk1n18
- · To be To have: interrogative form
  - https://learningapps.org/watch?v=pfbogc19a18
- To be To have: negative form
  - https://learningapps.org/watch?v=pi5w9bpdn18



#### The weather Read and match. Then colour.



## The wedther forecast Read and write.



#### The time Read and match.

It's half past ten. It's two o'clock. lt's half past eight.











It's half past nine.





It's three o'clock.

#### At school Look and colour.

This is my school



#### Read.

My school is in London.

It's called St. James Primary School. It's big. In my school there's a gym, a canteen, a library, a computer lab, an art room, a big hall on the ground floor; three music rooms and four classrooms on the first floor; ten classrooms on the second floor. Around the school there's a big garden and a playground.

#### Read and write. Then put a tick (more than one!).

| This is my school My school is in Granarolo o It's called | dell'Emilia.                        |
|-----------------------------------------------