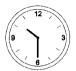

#### The time Read and match.

It's half past ten. It's two o'clock. lt's half past eight.

It's half past nine.

It's three o'clock.