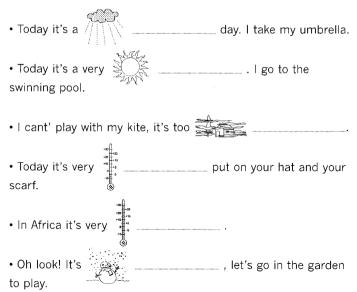

E COPYBOOK. ATTENZIONE! SE NON PUOI STAMPARE, RICOPIA SUL QUADERNO GLI ESERCIZI.



### March 17th 2020 is Saint Patrick's day!

Dress in green, create pots of gold, draw rainbows and...

# Listen, sing and dance! IMIMIM

- · Dance Dance Leprechaun Dance
  - https://youtu.be/KZhtsF0vczw
  - Kick up your heels (fai battere i talloni), bow (inchinati), clap, jump...
- · I'm a Little Leprechaun
  - https://youtu.be/BSJsP\_EBhR4

## Look, read, PAY ATTENTION and write.

- · To be, to have:
  - https://learningapps.org/watch?v=pj4t4jk1n18
- · To be To have: interrogative form
  - https://learningapps.org/watch?v=pfbogc19a18
- To be To have: negative form
  - https://learningapps.org/watch?v=pi5w9bpdn18



#### The weather Read and match. Then colour.



## The wedther forecast Read and write.



#### The time Read and match.

It's half past ten. It's two o'clock. lt's half past eight.











It's half past nine.





It's three o'clock.

#### At school Look and colour.

This is my school



#### Read.

My school is in London.

It's called St. James Primary School. It's big. In my school there's a gym, a canteen, a library, a computer lab, an art room, a big hall on the ground floor; three music rooms and four classrooms on the first floor; ten classrooms on the second floor. Around the school there's a big garden and a playground.

#### Read and write. Then put a tick (more than one!).

| This is my school My school is in Granarolo o It's called | dell'Emilia.                        |
|-----------------------------------------------------------|------------------------------