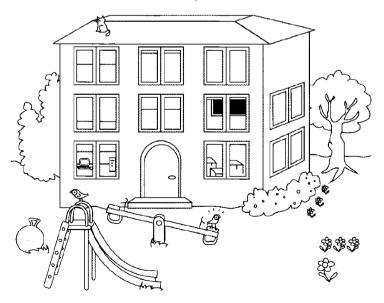

#### At school Look and colour.

This is my school

#### Read.

My school is in London.

It's called St. James Primary School. It's big. In my school there's a gym, a canteen, a library, a computer lab, an art room, a big hall on the ground floor; three music rooms and four classrooms on the first floor; ten classrooms on the second floor. Around the school there's a big garden and a playground.

#### Read and write. Then put a tick (more than one!).

| This is my school My school is in Granarolo o It's called | dell'Emilia.                        |
|-----------------------------------------------------------|-------------------------------------|
| It's (big/small)                                          | ·                                   |
| In my school there are                                    | classrooms and:                     |
| a garden a gym an art room                                | a canteen a music room a playground |